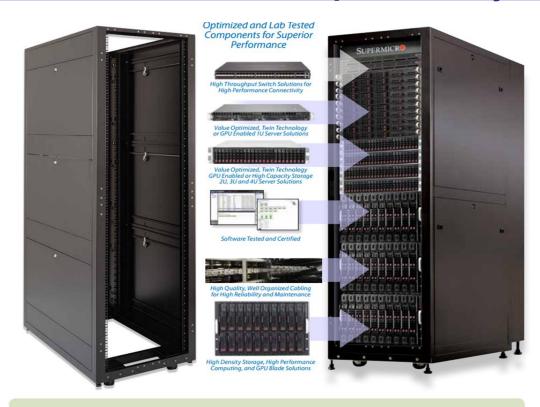

Cluster-in-a-Box
3U 16x 3.5"
Hot-Swap HDDs
Fully redundant design,
Cluster-in-a-Box provides
continuous availability for
mission critical business apolications

SuperRack\*

Full Rack Integration Service Turn Key Cluster for Hadoop and Scale Out Storage, Large Data Center Deployments, HPC, Cloud Computing, Big Data.