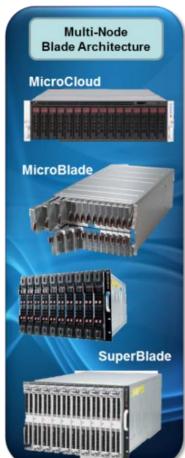

# Cliccare su Products per vedere elenco famiglie dei Sistemi e poi la famiglia

- Products
- SuperServer®
- Storage
- Motherboards
- Chassis
- SuperWorkstation
- SuperBlade®
- MicroBlade™
- Ultra (new)
- WIO
- Twin Solutions (new)
- MP Servers
- SPU / Coprocessor
- MicroCloud
- Networking
- Embedded
- AMD Solutions
- Power Supplies
- Accessories
- SuperRack®
- Server Management

Featured Motherboard
X10DRI-T

Best selling MB supporting
E5-260 v3, 178 of high speed
DOR4 memory, substantial
expansion potential and
enhanced connectivity.

MicroCloud
24/12/8 Modular UP
Server Nodes in 3U
High Density,
High Ferformance,
High Efficiency and
Cost Effective