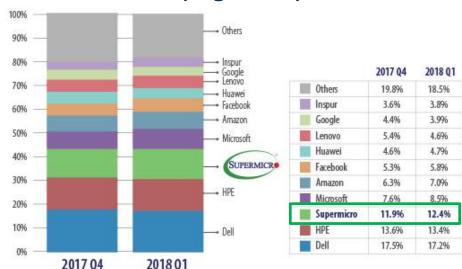

## 3rd WW Server Vendor by Shipment 2017 (Digitimes)

Global Server Shipment Share by Top-10 Players
Source: Digitimes Research, February 2018