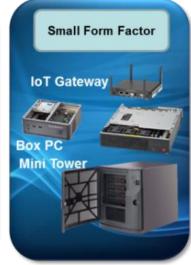

200 nodes shipped

Application: Online

stock trading engine,

linked to major stock

New York, Chicago,

Systems: 2U Twin 4-Node QDR solution 3000 nodes in single deployment, 36000-

London & Tokyo

Core in total

**FatTwin** 









### YAHOO!

- >15,000 nodes over 2.5 years
- Search, Indexing, Big Data / Hadoop







- ~ 70.000 nodes Supermicro
- **Data Center** & Engine Search



NVMe



DCO server 2U Twin<sup>2</sup>

©2017 Supermicro®





# **Optimazed Hw is the Basis of Modern IT infrastructure**





Hyper-Convergence Infrastructure





**Faster Networking** 



**Complete Eco-System** 



**IoT - Edge Computing** 

.

NVMe



## **End-to-End Offering**

## => Server, Twin, Blade ....









NVMe

SSD

......



# ... Storage, Switch, Embedded, GPU, ... Rmt Mngmnt Sw













NVMe

SSI

HELD



# **IoT - Edge Computing**





NVMe

SSE

50000000



# **SW Vendors Certified on Supermicro Systems**

#### l·u·s·t·r·e·

















**World-Class Engineering and Deployment of your Data Center Solutions** 























### WWW.SUPERMICRO:COM

# Cliccare su Products per vedere elenco famiglie dei Sistemi e poi la famiglia

- Products
- SuperServer®
- Storage
- Motherboards
- Chassis
- SuperWorkstation
- SuperBlade®
- MicroBlade™
- Ultra (new)
- WIO
- Twin Solutions (new)
- MP Servers
- SPU / Coprocessor
- MicroCloud
- Networking
- Embedded
- AMD Solutions
- Power Supplies
- Accessories
- SuperRack®
- Server Management





EX DP 32 DIMMs NEW
2 Hot-Plug Nodes in 2U
NVMe and \$AS 3.0 Support
10G Base-T Onboard
2 PCLE 3.0 x16 and 1 Micro LP slots
Up t