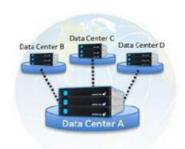

## **Other Customers**

7 DCs

SOFTLAYER'

- > 4000 Notes
- **Data Center &** e-Commerce

- Application: Online Backup
- Quantity: 1,200 nodes shipped

Application: Online

stock trading engine,

linked to major stock